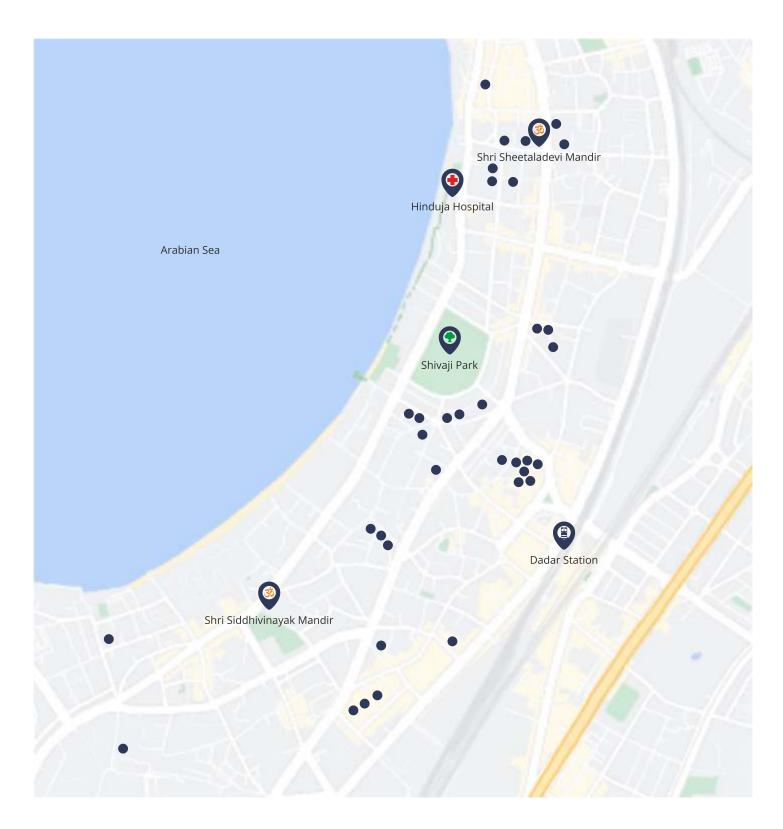

# NEARBY PLACES AT WALKING DISTANCES

- Siddhivinayak Mandir 5 min
- Siddhivinayak Metro Station 6 min
- Ravindra Natya Mandir 7 min
- Portuguese Church 2 min
- Shivaji Park 10 min
- Kohinoor Square 10 min
- Dadar Metro Station 7 min
- Dadar Railway Station 10 min
- Dadar Beach 5 min
- Public Recreation Garden 3 min