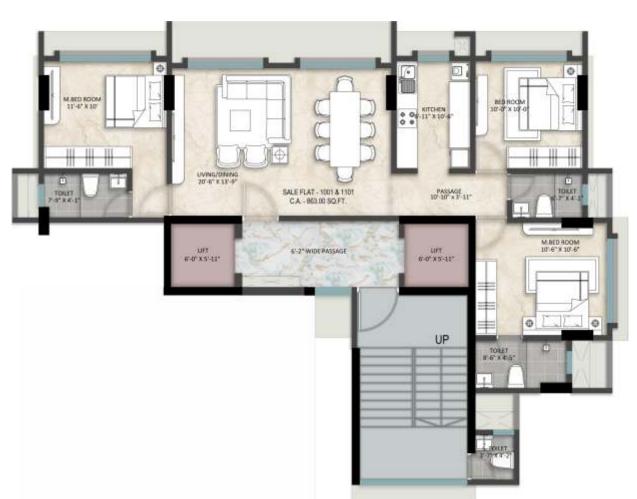

**FLOOR PLAN** 

3BHK
FLOOR PLAN
(With Deck)

4BHK
FLOOR PLAN

(Combined Option)