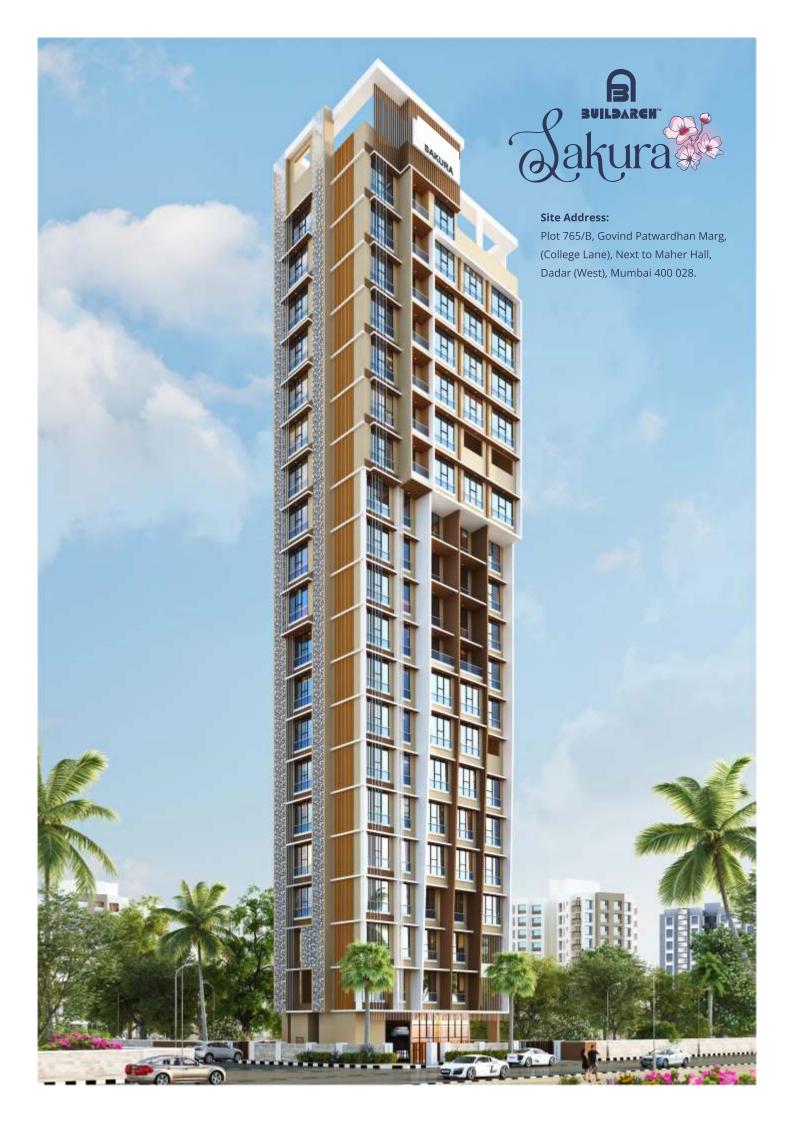

Sufficient Parking

Buildarch Sakura is aptly located in a bye-lane of a quiet neighbourhood in Dadar (West), away from the noise of passing cars and crowded places. Buildarch Sakura is Vastu Compliant and is carefully planned in a manner to embrace maximum daylight and cross ventilation. The quality of material used is of the highest standards keeping in mind the latest innovations in construction business which helps us in reducing our carbon footprint for the future. We have kept in mind the little details like illuminating the common areas, rain water harvesting for self sustainability from water woes, state of the art passenger elevators and car lifts which adhere to the latest industry safety norms, trending house fittings and contemporarily planned spacious houses.