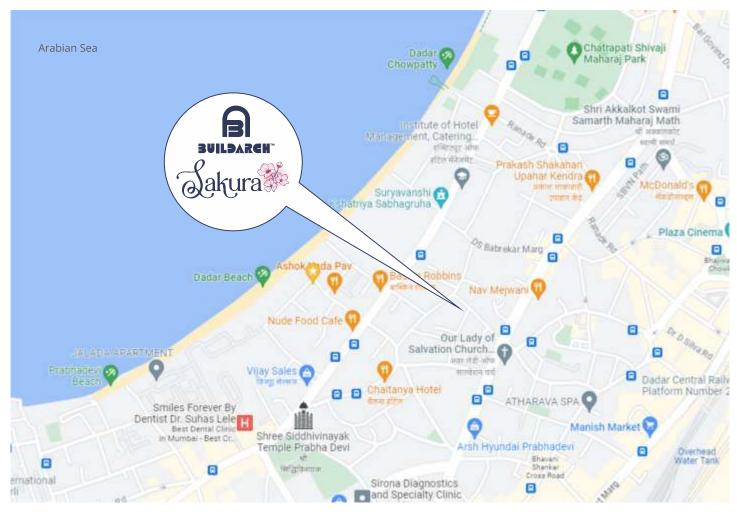

# NEARBY PLACES AT WALKING DISTANCES

- Siddhivinayak Mandir 5 min
- Siddhivinayak Metro Station 6 min
- Ravindra Natya Mandir 7 min
- Portuguese Church 2 min
- Shivaji Park 10 min
- Kohinoor Square 10 min
- Dadar Metro Station 7 min
- Dadar Railway Station 10 min
- Dadar Beach 5 min
- Public Recreation Garden 3 min