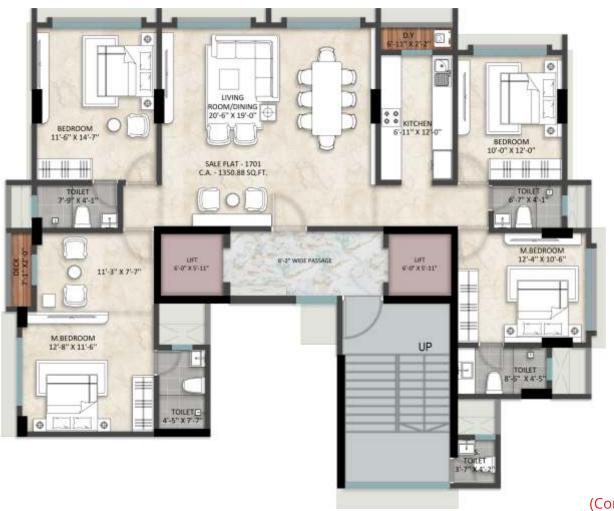

**FLOOR PLAN** 

3BHK
FLOOR PLAN
(With Deck)

4BHK
FLOOR PLAN

(Combined Option)