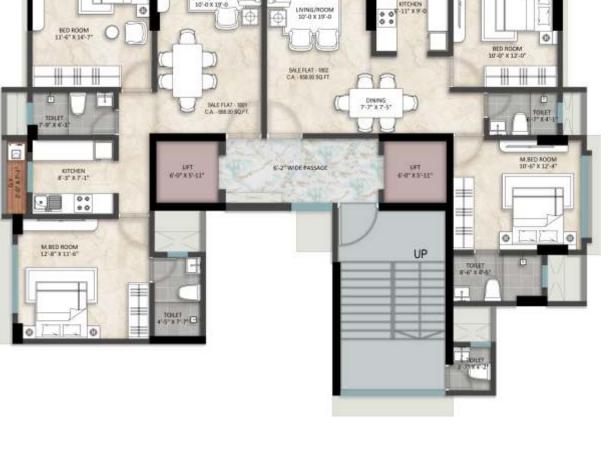

**FLOOR PLAN** 

3BHK
FLOOR PLAN
(With Deck)

4BHK
FLOOR PLAN

(Combined Option)