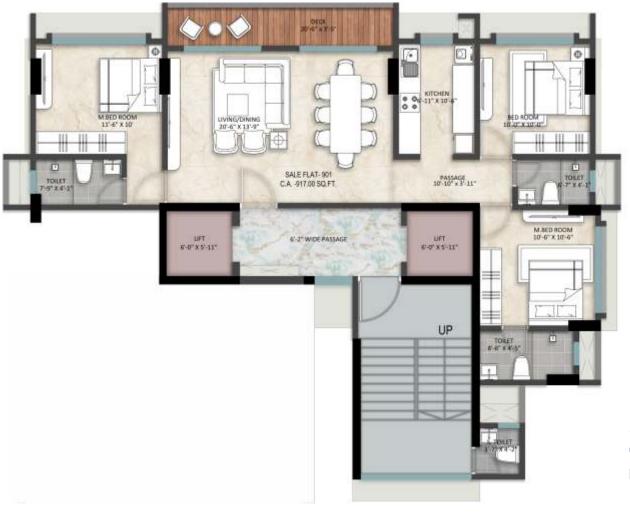

**FLOOR PLAN** 

3BHK
FLOOR PLAN
(With Deck)

4BHK
FLOOR PLAN

(Combined Option)